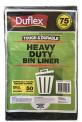

#### MODERATE - Washroom & General Waste

Paper Towel, Cardboard, Plastic, Glass:

- DFHD75BF Heavy Duty Bin Liner 75L Flat Pack
- DFHD75BR Heavy Duty Bin Liner 75L Roll
- DFHD75BRD Heavy Duty Degradable Bin Liner 75L Roll
- DFHD83BF Heavy Duty Bin Liner 83L Flat Pack

## **HEAVY DUTY BIN LINERS - FLAT PACK**

These **Heavy Duty** bin liners are particularly easily self-dispense, robust and can be used for general waste that includes cardboard, plastic, glassware and more demanding applications.

## **HEAVY DUTY BIN LINERS - ROLL**

Heavy Duty bin liners roll are particularly robust and can be used for general waste that includes cardboard, plastic, glassware and more demanding applications.

| Code      | Description                       | Colour | Capacity | Size      | Sheets | Qty    |
|-----------|-----------------------------------|--------|----------|-----------|--------|--------|
| DFHD75BR  | Heavy Duty Bin Liner              | Black  | 75L      | 920x750mm | 25     | 10/Ctn |
| DFHD75BRD | Heavy Duty Bin Liner - Degradable | Black  | 75L      | 920x750mm | 25     | 10/Ctn |