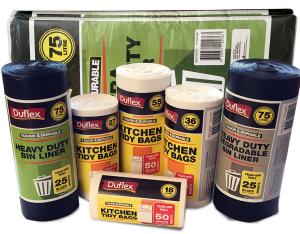

#### LIGHT - Domestic Waste

Waste Paper, Food Scraps:

- DFKT18WR Kitchen Tidy Bag 18L Roll
  DFKT27WR Kitchen Tidy Bag 27L Roll
  DFKT36WR Kitchen Tidy Bag 36L Roll
  DFKT36WR Kitchen Tidy Bag 36L Roll

- DFKT55WR Kitchen Tidy Bag 55L Roll

#### MODERATE - Washroom & General Waste

Paper Towel, Cardboard, Plastic, Glass:

- DFHD75BF Heavy Duty Bin Liner 75L Flat Pack
- DFHD75BR Heavy Duty Bin Liner 75L Roll
- DFHD75BRD Heavy Duty Degradable Bin Liner 75L Roll
- DFHD83BF Heavy Duty Bin Liner 83L Flat Pack

#### **HEAVY - Kitchen & Industrial Waste**

Food scraps, Liquid, Glass:

- DFEHD75BF Extra Heavy Duty Bin Liner 75L Flat Pack
- DFEHD83BF Extra Heavy Duty Bin Liner 83L Flat Pack

All Duflex Kitchen Tidy Bags and Bin Liners uses Star Seal to provide optimum strength and durability.