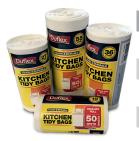

#### LIGHT - Domestic Waste

Waste Paper, Food Scraps:

- DFKT18WR Kitchen Tidy Bag 18L Roll
  DFKT27WR Kitchen Tidy Bag 27L Roll
  DFKT36WR Kitchen Tidy Bag 36L Roll
  DFKT36WR Kitchen Tidy Bag 36L Roll

- DFKT55WR Kitchen Tidy Bag 55L Roll

### KITCHEN TIDY BAGS - ROLL

These lightweight bin liners are suited for office desk bins, domestic kitchen and bathroom usage. Ideal for food scraps, paper towel and other general waste.

| Code     | Description       | Colour | Capacity | Size      | Sheets | Qty    |
|----------|-------------------|--------|----------|-----------|--------|--------|
| DFKT18WR | Kitchen Tidy Bags | White  | 18L      | 540x450mm | 50     | 20/Ctn |
| DFKT27WR | Kitchen Tidy Bags | White  | 27L      | 650x510mm | 50     | 20/Ctn |
| DFKT36WR | Kitchen Tidy Bags | White  | 36L      | 700x590mm | 50     | 20/Ctn |
| DFKT55WR | Kitchen Tidy Bags | White  | 55L      | 830x660mm | 50     | 20/Ctn |